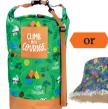

Climb with Courage T-shirt OR \$5 Program Credit 325+ pkgs

10" Koala Plush OR Water Bottle OR \$5 Program Credit

Journal OR Crossbody Tote OR \$10 Program Credit

Adventure Pack:
Beach Towel, Rain Poncho
& Camp Cushion OR
\$15 Program Credit
1000+ pkgs