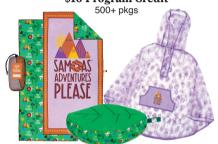

Climb with Courage T-shirt OR \$5 Program Credit 325+ pkgs

10" Koala Plush OR Water Bottle OR \$5 Program Credit

Journal OR Crossbody Tote OR \$10 Program Credit

Adventure Pack:
Beach Towel, Rain Poncho
& Camp Cushion OR
\$15 Program Credit
1000+ pkgs