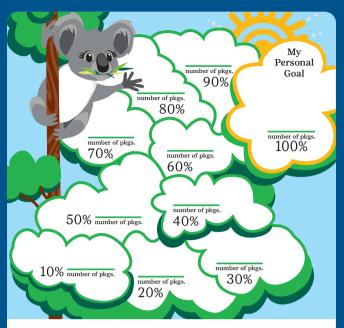

#### How high can you climb?

Write your personal cookie package goal in the space above 100%. Include your smaller goals along the way. (Adults can help if you need it.) Color in each area as you make your way to the top!