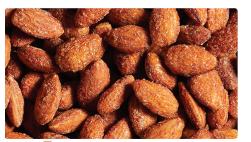

С Chocolate Covered Almonds Almonds smothered in milk chocolate. 9 oz. @D \$9.00

Whole Cashews D Gourmet cashews roasted and lightly salted. 8 oz. ① \$9.00

Butter Toffee Peanuts Crunchy and sweet sugar coated peanuts. 10 oz. DD Η \$8.00

English Butter Toffee

Butter toffee covered in milk chocolate with crushed almonds. 5 oz. Gift Box

 $\mathbf{F}$ 

\$**8.00** 

Peanuts, cashews, almonds, pepitas and sesame sticks coated in smokey honey BBQ spices. 8 oz. (D) Honey BBQ Snack Mix J \$8.00