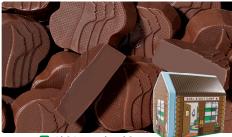

Α \$12.00

Girl Scout Tin with Milk Chocolate Mint Trefoils Trefoil shaped, milk chocolate mints. New formula. No artificial colors or flavors. 6 oz. Girl Scout Tin @D

Madagascar Vanilla & Honey Almonds Almonds with honey and vanilla. 8 oz. ①