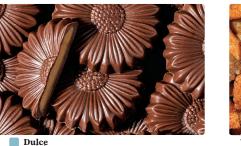

Dulce Daisies 0 Milk chocolate daisies filled with a caramel center. *5.1 oz. Gift Box* toshe Oaird \$7**.00** 

Spicy Cajun Mix Ρ BBQ peanuts, BBQ corn sticks, mini sesame chips, taco and hot Cajun sesame sticks. \$7.00 *7 oz.* ⊚D