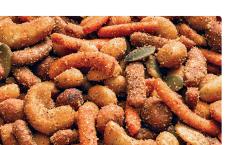

English Butter Toffee

Butter toffee covered in milk chocolate with crushed almonds. 5 oz. Gift Box

 $\mathbf{F}$ 

\$**8.00** 

Peanuts, cashews, almonds, pepitas and sesame sticks coated in smokey honey BBQ spices. 8 oz. (D) Honey BBQ Snack Mix J \$8.00