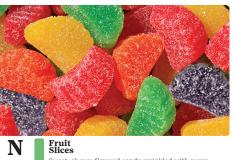

Dulce Daisies 0 Milk chocolate daisies filled with a caramel center. *5.1 oz. Gift Box* toshe Oaird \$7**.00** 

Spicy Cajun Mix Ρ BBQ peanuts, BBQ corn sticks, mini sesame chips, taco and hot Cajun sesame sticks. \$7.00 *7 oz.* ⊚D