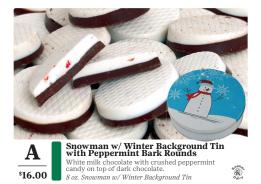

Girl Scout Tin with Milk Chocolate Mint Trefoils B Trefoil shaped, milk chocolate mints. No artificial colors or flavors. *6 oz. Girl Scout Tin* @D <sup>\$</sup>14.00

С Chocolate Covered Almonds Almonds smothered in milk chocolate. 9 oz. @D \$11.00