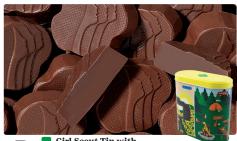

Girl Scout Tin with Milk Chocolate Mint Trefoils B Trefoil shaped, milk chocolate mints. No artificial colors or flavors. *6 oz. Girl Scout Tin* @D <sup>\$</sup>14.00

С Chocolate Covered Almonds Almonds smothered in milk chocolate. 9 oz. @D \$11.00