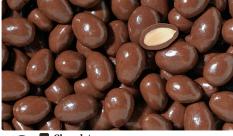

Girl Scout Tin with Milk Chocolate Mint Trefoils B Trefoil shaped, milk chocolate mints. No artificial colors or flavors. *6 oz. Girl Scout Tin* @D <sup>\$</sup>14.00

С Chocolate Covered Almonds Almonds smothered in milk chocolate. 9 oz. @D \$11.00